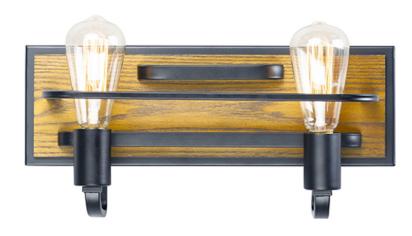

### **PRODUCT DESCRIPTION**

Featuring Black finished frames with Ashbury wood combining a Rustic look with a Contemporary flare. Your choice of lamp can either contemporize or industrialize this look. Versatile in its style and affordable in its price, this collection is a must have.

### **MEASUREMENTS**

DIMENSION : 15.75" L 7.25" H x 6" Ext **BACK PLATE** : 15.7" W x 5" H x 4.75" HCO HANGING WEIGHT

: 3.77 lb

LAMPING

INPUT VOLTAGE : 120V

BULB : 60W Incandescent E26 Medium , 120W Total

**BULB INCLUDED** : (Not Included)

# **FINISHES OPTION**

Black / Ashbury (BKASB)

## MATERIAL

Steel, Wood