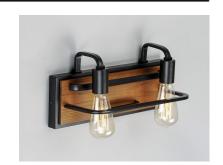

### **PRODUCT DESCRIPTION**

Featuring Black finished frames with Ashbury wood combining a Rustic look with a Contemporary flare. Your choice of lamp can either contemporize or industrialize this look. Versatile in its style and affordable in its price, this collection is a must have.

### **MEASUREMENTS**

DIMENSION : 15.75" L 7.25" H x 6" Ext **BACK PLATE** : 15.7" W x 5" H x 4.75" HCO HANGING WEIGHT

: 3.77 lb

LAMPING

INPUT VOLTAGE : 120V

BULB : 60W Incandescent E26 Medium , 120W Total

**BULB INCLUDED** : (Not Included)

# **FINISHES OPTION**

Black / Ashbury (BKASB)

## MATERIAL

Steel, Wood