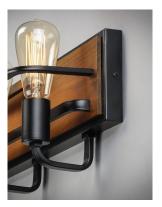

### **PRODUCT DESCRIPTION**

Featuring Black finished frames with Ashbury wood combining a Rustic look with a Contemporary flare. Your choice of lamp can either contemporize or industrialize this look. Versatile in its style and affordable in its price, this collection is a must have.

### **MEASUREMENTS**

DIMENSION : 15.75" L 7.25" H x 6" Ext **BACK PLATE** : 15.7" W x 5" H x 4.75" HCO HANGING WEIGHT

: 3.77 lb

LAMPING

INPUT VOLTAGE : 120V

BULB : 60W Incandescent E26 Medium , 120W Total

**BULB INCLUDED** : (Not Included)

# **FINISHES OPTION**

Black / Ashbury (BKASB)

## MATERIAL

Steel, Wood