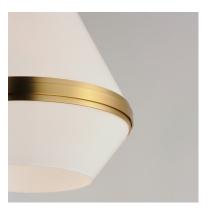

## **PRODUCT DESCRIPTION**

A glossy White glass shade, conical in form, is combined with sharp-lined bands of metal finished in your choice of Polished Nickel or Satin Brass to create a pyramid of softly diffused light. Squared off trapezoidal chain loops connect to squared chain links allowing for over ten feet of adjustment. Though modern with its angular form, this pendant applies traditional metalwork details to create a timeless piece perfect for over a kitchen island or bedside.