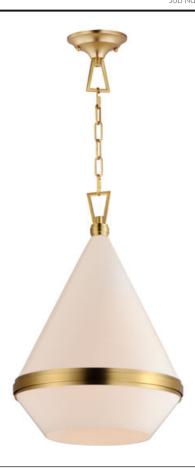

## **PRODUCT DESCRIPTION**

A glossy White glass shade, conical in form, is combined with sharp-lined bands of metal finished in your choice of Polished Nickel or Satin Brass to create a pyramid of softly diffused light. Squared off trapezoidal chain loops connect to squared chain links allowing for over ten feet of adjustment. Though modern with its angular form, this pendant applies traditional metalwork details to create a timeless piece perfect for over a kitchen island or bedside.

#### **MEASUREMENTS**

DIMENSION : 15.5" L x 15.5" W x 23" H

MAX OAH : 63.75" OAH

CANOPY : 5.5" W x 2.25" H x 5.5" L

HANGING WEIGHT : 7.5 lb

LAMPING

INPUT VOLTAGE : 120V

: 60W Incandescent E26 Medium , 60W Total BULB