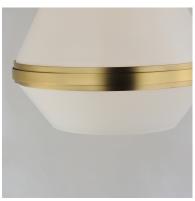

## **PRODUCT DESCRIPTION**

A glossy White glass shade, conical in form, is combined with sharp-lined bands of metal finished in your choice of Polished Nickel or Satin Brass to create a pyramid of softly diffused light. Squared off trapezoidal chain loops connect to squared chain links allowing for over ten feet of adjustment. Though modern with its angular form, this pendant applies traditional metalwork details to create a timeless piece perfect for over a kitchen island or bedside.