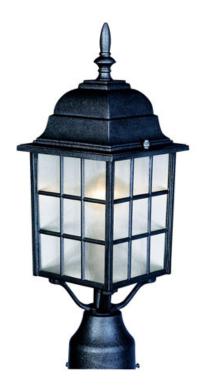

# PRODUCT DESCRIPTION

North Church is an early American style from Maxim Lighting International in Black, Pewter, or Rust Patina finish.

## **MEASUREMENTS**

DIMENSION : 6" W x 17" H HANGING WEIGHT : 2.42 lb

### LAMPING

INPUT VOLTAGE : 120V

BULB : 60W Incandescent E26 Medium , 60W Total

BULB INCLUDED : (Not Included)
DIMMABLE : Yes

# GLASS

Clear CL

#### MATERIAL

Die Cast Aluminum