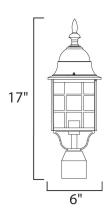

Job Name:\_

# PRODUCT DESCRIPTION

North Church is an early American style from Maxim Lighting International in Black, Pewter, or Rust Patina finish.



## **MEASUREMENTS**

DIMENSION : 6" W x 17" H HANGING WEIGHT : 2.42 lb

### LAMPING

INPUT VOLTAGE : 120V

BULB : 60W Incandescent E26 Medium , 60W Total

BULB INCLUDED : (Not Included)
DIMMABLE : Yes

## **FINISHES OPTION**



Rust Patina (RP)

# GLASS

Clear CL

#### MATERIAL

Die Cast Aluminum

### **RATINGS**

cULus Wet Location





#### **ADDITIONAL**

OPERATING TEMPERATURE: -20°C (-4°F), 40°C (104°F)

Always consult a qualified electrician before installing any lighting product.



|  | Job Name: | Job Type: |
|--|-----------|-----------|
|  | Quantity: | Comments  |