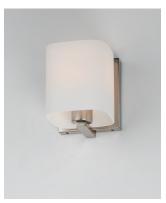

# **PRODUCT DESCRIPTION**

Satin White bands of cased glass wrap around each lamp creating a soft ribbon of light. Back plates finished in Polished Chrome or Satin Nickel complement the majority of bath fittings.

# **GLASS**

Satin White SW

### **FINISHES OPTION**

Polished Chrome (PC)

# Satin Nickel (SN)