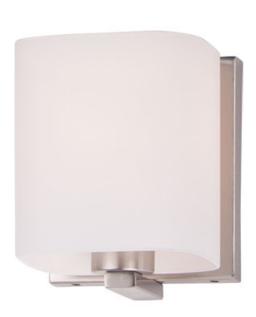

# **PRODUCT DESCRIPTION**

Satin White bands of cased glass wrap around each lamp creating a soft ribbon of light. Back plates finished in Polished Chrome or Satin Nickel complement the majority of bath fittings.

# **GLASS**

Satin White SW

### **FINISHES OPTION**

Polished Chrome (PC)

# Satin Nickel (SN)