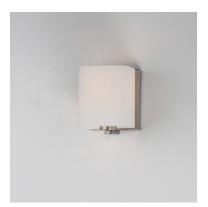

# **PRODUCT DESCRIPTION**

Satin White bands of cased glass wrap around each lamp creating a soft ribbon of light. Back plates finished in Polished Chrome or Satin Nickel complement the majority of bath fittings.

# **GLASS**

Satin White SW

### **FINISHES OPTION**

Polished Chrome (PC)

# Satin Nickel (SN)