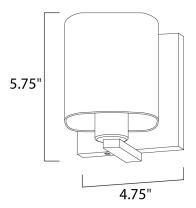

## **MEASUREMENTS**

DIMENSION : 4.75" W x 5.75" H x 5.5" Ext **BACK PLATE** : 4.75" W x 5.5" H x 2.75" HCO HANGING WEIGHT : 1.5 lb