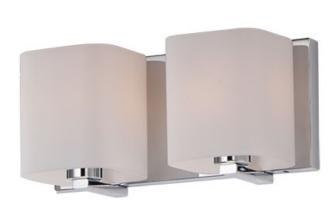

## **PRODUCT DESCRIPTION**

Satin White bands of cased glass wrap around each lamp creating a soft ribbon of light. Back plates finished in Polished Chrome or Satin Nickel complement the majority of bath fittings.

# **GLASS**

Satin White SW

### MATERIAL

Glass, Steel