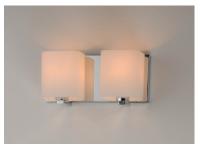

## **PRODUCT DESCRIPTION**

Satin White bands of cased glass wrap around each lamp creating a soft ribbon of light. Back plates finished in Polished Chrome or Satin Nickel complement the majority of bath fittings.

# **GLASS**

Satin White SW

### MATERIAL

Glass, Steel