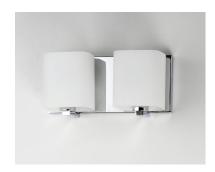

## **PRODUCT DESCRIPTION**

Satin White bands of cased glass wrap around each lamp creating a soft ribbon of light. Back plates finished in Polished Chrome or Satin Nickel complement the majority of bath fittings.

# **GLASS**

Satin White SW

### MATERIAL

Glass, Steel