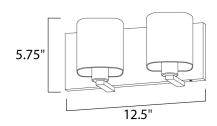

### **MEASUREMENTS**

DIMENSION **BACK PLATE** HANGING WEIGHT

### LAMPING

INPUT VOLTAGE BULB **BULB INCLUDED** 

DIMMABLE

: 12.5" W x 5.75" H x 5.5" Ext

: 12.5" W x 5.5" H x 2.75" HCO

: 3.12 lb

: 120V

: 60W Incandescent E26 Medium , 120W Total