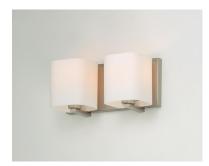

## **PRODUCT DESCRIPTION**

Satin White bands of cased glass wrap around each lamp creating a soft ribbon of light. Back plates finished in Polished Chrome or Satin Nickel complement the majority of bath fittings.

# **GLASS**

Satin White SW