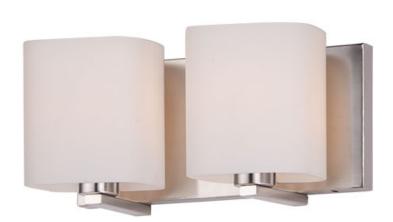

## **PRODUCT DESCRIPTION**

Satin White bands of cased glass wrap around each lamp creating a soft ribbon of light. Back plates finished in Polished Chrome or Satin Nickel complement the majority of bath fittings.