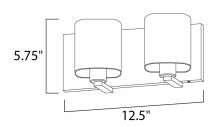

### **MEASUREMENTS**

DIMENSION **BACK PLATE** HANGING WEIGHT

### LAMPING

INPUT VOLTAGE BULB **BULB INCLUDED** 

DIMMABLE

: 12.5" W x 5.75" H x 5.5" Ext

: 12.5" W x 5.5" H x 2.75" HCO

: 3.12 lb

: 120V

: 60W Incandescent E26 Medium , 120W Total