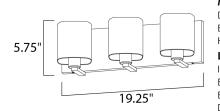

## MEASUREMENTS

DIMENSION BACK PLATE HANGING WEIGHT

LAMPING INPUT VOLTAGE BULB BULB INCLUDED DIMMABLE : 19.25" W x 5.75" H x 5.5" Ext : 19.25" W x 5.5" H x 2.75" HCO : 4.99 lb

: 120V

: 60W Incandescent E26 Medium , 180W Total