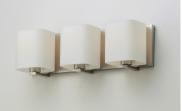

## **PRODUCT DESCRIPTION**

Satin White bands of cased glass wrap around each lamp creating a soft ribbon of light. Back plates finished in Polished Chrome or Satin Nickel complement the majority of bath fittings.

## FINISHES OPTION

GLASS Satin White SW

MATERIAL Glass, Steel

RATINGS cULus Damp Location

ADDITIONAL OPERATING TEMPERATURE: -20°C (-4°F), 40°C (104°F)

Always consult a qualified electrician before installing any lighting product.