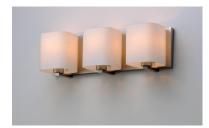

## **PRODUCT DESCRIPTION**

Satin White bands of cased glass wrap around each lamp creating a soft ribbon of light. Back plates finished in Polished Chrome or Satin Nickel complement the majority of bath fittings.

## FINISHES OPTION

GLASS Satin White SW

MATERIAL Glass, Steel

RATINGS cULus Damp Location

ADDITIONAL OPERATING TEMPERATURE: -20°C (-4°F), 40°C (104°F)

Always consult a qualified electrician before installing any lighting product.