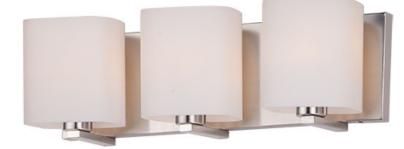

## **PRODUCT DESCRIPTION**

Satin White bands of cased glass wrap around each lamp creating a soft ribbon of light. Back plates finished in Polished Chrome or Satin Nickel complement the majority of bath fittings.

## FINISHES OPTION

GLASS Satin White SW

MATERIAL Glass, Steel

RATINGS cULus Damp Location

ADDITIONAL OPERATING TEMPERATURE: -20°C (-4°F), 40°C (104°F)

Always consult a qualified electrician before installing any lighting product.