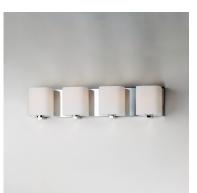

## **PRODUCT DESCRIPTION**

Satin White bands of cased glass wrap around each lamp creating a soft ribbon of light. Back plates finished in Polished Chrome or Satin Nickel complement the majority of bath fittings.

## FINISHES OPTION

GLASS Satin White SW

MATERIAL Glass, Steel

RATINGS cULus Damp Location

ADDITIONAL OPERATING TEMPERATURE: -20°C (-4°F), 40°C (104°F)

Always consult a qualified electrician before installing any lighting product.