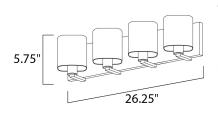

## MEASUREMENTS DIMENSION

BACK PLATE HANGING WEIGHT

LAMPING INPUT VOLTAGE BULB BULB INCLUDED DIMMABLE : 26.25" W x 5.75" H x 5.5" Ext : 26.25" W x 5.5" H x 2.75" HCO : 6.78 lb

: 120V

: 60W Incandescent E26 Medium , 240W Total

: (Not Included) : Yes