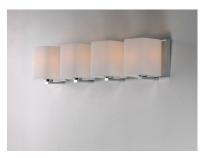

## **PRODUCT DESCRIPTION**

Satin White bands of cased glass wrap around each lamp creating a soft ribbon of light. Back plates finished in Polished Chrome or Satin Nickel complement the majority of bath fittings.

## FINISHES OPTION

GLASS Satin White SW

MATERIAL Glass, Steel

RATINGS cULus Damp Location

ADDITIONAL OPERATING TEMPERATURE: -20°C (-4°F), 40°C (104°F)

Always consult a qualified electrician before installing any lighting product.