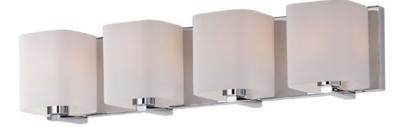

## **PRODUCT DESCRIPTION**

Satin White bands of cased glass wrap around each lamp creating a soft ribbon of light. Back plates finished in Polished Chrome or Satin Nickel complement the majority of bath fittings.

## FINISHES OPTION

GLASS Satin White SW

MATERIAL Glass, Steel

RATINGS cULus Damp Location

ADDITIONAL OPERATING TEMPERATURE: -20°C (-4°F), 40°C (104°F)

Always consult a qualified electrician before installing any lighting product.