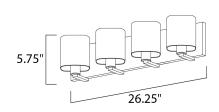

### **MEASUREMENTS**

DIMENSION BACK PLATE HANGING WEIGHT

### **LAMPING**

INPUT VOLTAGE BULB

DULD IN

BULB INCLUDED

DIMMABLE

: 26.25" W x 5.75" H x 5.5" Ext : 26.25" W x 5.5" H x 2.75" HCO

: 6.78 lb

: 120V