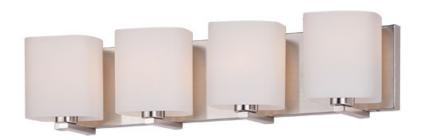

## **PRODUCT DESCRIPTION**

Satin White bands of cased glass wrap around each lamp creating a soft ribbon of light. Back plates finished in Polished Chrome or Satin Nickel complement the majority of bath fittings.

# GLASS

Satin White SW