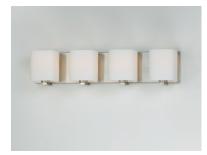

## **PRODUCT DESCRIPTION**

Satin White bands of cased glass wrap around each lamp creating a soft ribbon of light. Back plates finished in Polished Chrome or Satin Nickel complement the majority of bath fittings.

# GLASS

Satin White SW