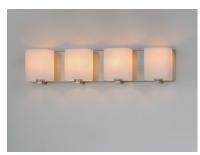

## **PRODUCT DESCRIPTION**

Satin White bands of cased glass wrap around each lamp creating a soft ribbon of light. Back plates finished in Polished Chrome or Satin Nickel complement the majority of bath fittings.

# GLASS

Satin White SW