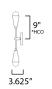

\*Height from center of outlet to the top of the fixture

## **MEASUREMENTS**

DIMENSION : 5" W x 18" H x 4" Ext MAX OAH : 4.75" W x 0.75" H HANGING WEIGHT : 1.57 lb