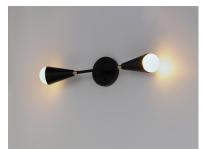

# PRODUCT DESCRIPTION

A classic mid-century look, the Lovell collection features two sizes of sputnik chandeliers and streamlined sconces perfect for bath vanity applications. Available in a Black/Satin Brass finish combination. Light bulbs nest inside the metal cones to become an element of the design.

### **LAMPING**

INPUT VOLTAGE : 120V

: 60W Incandescent E26 Medium , 120W Total BULB

**BULB INCLUDED** : (Not Included)

DIMMABLE : Y LIGHTING\_DIRECTION : Omni