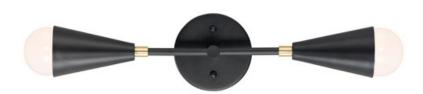

# PRODUCT DESCRIPTION

A classic mid-century look, the Lovell collection features two sizes of sputnik chandeliers and streamlined sconces perfect for bath vanity applications. Available in a Black/Satin Brass finish combination. Light bulbs nest inside the metal cones to become an element of the design.

# **FINISHES OPTION**

Black / Satin Brass (BKSBR)