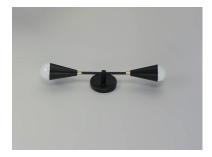

# PRODUCT DESCRIPTION

A classic mid-century look, the Lovell collection features two sizes of sputnik chandeliers and streamlined sconces perfect for bath vanity applications. Available in a Black/Satin Brass finish combination. Light bulbs nest inside the metal cones to become an element of the design.

## **MEASUREMENTS**

DIMENSION : 5" W x 18" H x 4" Ext MAX OAH : 4.75" W x 0.75" H HANGING WEIGHT : 1.57 lb