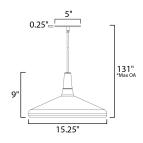

\*max overall height

### **MEASUREMENTS**

DIMENSION : 15.25" L x 15.25" W x 9" H MAX OAH : 131" OAH CANOPY : 5" W x 0.25" H x 5" L HANGING WEIGHT : 2.31 lb