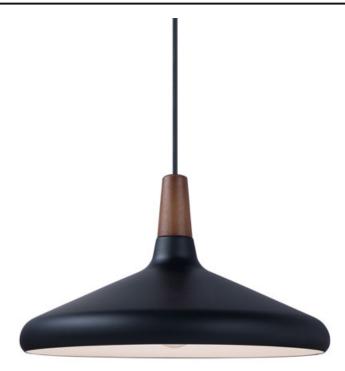

## PRODUCT DESCRIPTION

Inspired by classic Scandinavian design, these metal spun pendants of Black, White and Brushed Platinum feature mixed materials such as opal white glass or natural elements like Walnut finished wood and leather straps.

# **FINISHES OPTION**

Walnut / Black (WNBK)

Walnut / Brushed Platinum (WNBP)

## MATERIAL

Aluminum, Wood