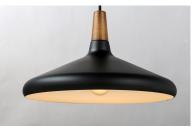

## PRODUCT DESCRIPTION

Inspired by classic Scandinavian design, these metal spun pendants of Black, White and Brushed Platinum feature mixed materials such as opal white glass or natural elements like Walnut finished wood and leather straps.

# **FINISHES OPTION**

Walnut / Black (WNBK)

Walnut / Brushed Platinum (WNBP)

## MATERIAL

Aluminum, Wood