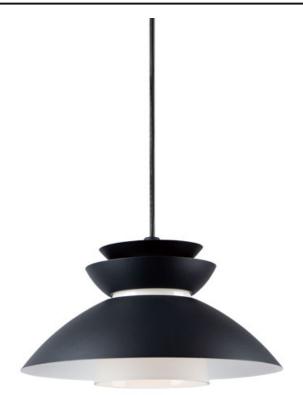

## PRODUCT DESCRIPTION

Inspired by classic Scandinavian design, these metal spun pendants of Black, White and Brushed Platinum feature mixed materials such as opal white glass or natural elements like Walnut finished wood and leather straps.