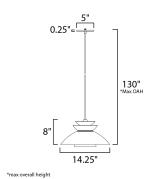

# MEASUREMENTS

DIMENSION : 14.25" L x 14.25" W x 8" H

MAX OAH : 130" OAH

CANOPY : 5" W x 0.25" H x 5" L

HANGING WEIGHT : 3.49 lb