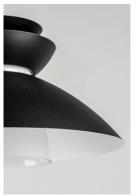

## PRODUCT DESCRIPTION

Inspired by classic Scandinavian design, these metal spun pendants of Black, White and Brushed Platinum feature mixed materials such as opal white glass or natural elements like Walnut finished wood and leather straps.

#### MATERIAL

Glass, Aluminum