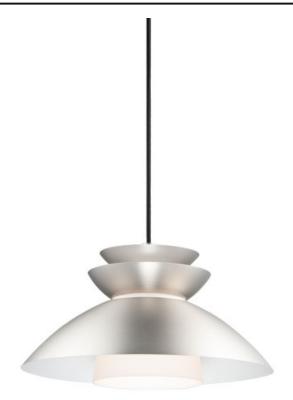

## PRODUCT DESCRIPTION

Inspired by classic Scandinavian design, these metal spun pendants of Black, White and Brushed Platinum feature mixed materials such as opal white glass or natural elements like Walnut finished wood and leather straps.

#### MATERIAL

Glass, Aluminum