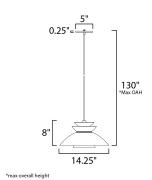

# MEASUREMENTS

DIMENSION : 14.25" L x 14.25" W x 8" H

MAX OAH : 130" OAH

CANOPY : 5" W x 0.25" H x 5" L

HANGING WEIGHT : 3.49 lb