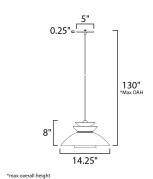

# MEASUREMENTS

DIMENSION : 14.25" L x 14.25" W x 8" H

MAX OAH : 130" OAH

CANOPY : 5" W x 0.25" H x 5" L

HANGING WEIGHT : 3.49 lb