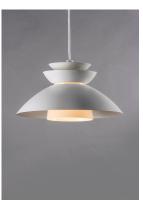

## PRODUCT DESCRIPTION

Inspired by classic Scandinavian design, these metal spun pendants of Black, White and Brushed Platinum feature mixed materials such as opal white glass or natural elements like Walnut finished wood and leather straps.

#### White (WT)

GLASS White WT