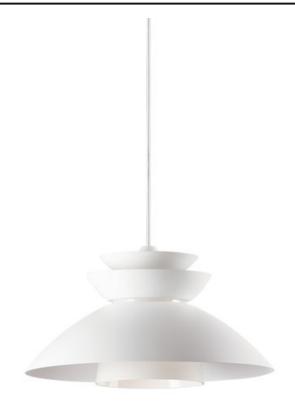

## PRODUCT DESCRIPTION

Inspired by classic Scandinavian design, these metal spun pendants of Black, White and Brushed Platinum feature mixed materials such as opal white glass or natural elements like Walnut finished wood and leather straps.

#### White (WT)

GLASS White WT