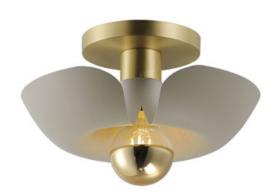

# PRODUCT DESCRIPTION

Incurved metal petals of Storm Grey or White finish with Satin Brass caps make oversized biophilic light fixtures. Available as wall sconces or pendants, the various configurations provide playful forms both nostalgic or youthful. Pair with a white G25 lamp or reflector lamp to complete the look.

## FINISHES OPTION

s

Silver Gold / Satin Brass (SGSBR)

White/Satin Brass (WTSBR)