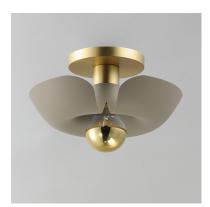

# PRODUCT DESCRIPTION

Incurved metal petals of Storm Grey or White finish with Satin Brass caps make oversized biophilic light fixtures. Available as wall sconces or pendants, the various configurations provide playful forms both nostalgic or youthful. Pair with a white G25 lamp or reflector lamp to complete the look.

## FINISHES OPTION

s

Silver Gold / Satin Brass (SGSBR)

White/Satin Brass (WTSBR)