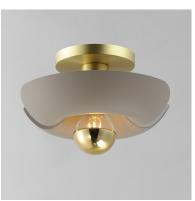

# PRODUCT DESCRIPTION

Incurved metal petals of Storm Grey or White finish with Satin Brass caps make oversized biophilic light fixtures. Available as wall sconces or pendants, the various configurations provide playful forms both nostalgic or youthful. Pair with a white G25 lamp or reflector lamp to complete the look.

## FINISHES OPTION

s

Silver Gold / Satin Brass (SGSBR)

White/Satin Brass (WTSBR)