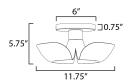

## **MEASUREMENTS**

DIMENSION : 11.75" L x 11.75" W x 5.75" H
CANOPY : 6" W x 0.75" H x 6" L

HANGING WEIGHT : 1.76 lb