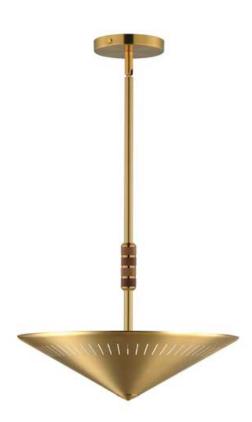

## **PRODUCT DESCRIPTION**

A retro re-imagining of perforated brass shades, this collection is inspired by Scandanavian Mid-Century Modern design. The conical forms feature cut outs along the edge of the shade allowing light to illuminate downward in a spectacular lighting effect. On the ceiling suspended lights, the lighting is cast mostly upwards providing ambient light that washes the ceiling in light, while the sconces are directional providing ample light where needed.

# **MEASUREMENTS**

 DIMENSION
 : 16" W x 12.75" H

 MAX OAH
 : 57.25" OAH

 CANOPY
 : 5" W x 0.75" H

 HANGING WEIGHT
 : 8.11 lb