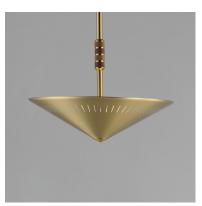

## **PRODUCT DESCRIPTION**

A retro re-imagining of perforated brass shades, this collection is inspired by Scandanavian Mid-Century Modern design. The conical forms feature cut outs along the edge of the shade allowing light to illuminate downward in a spectacular lighting effect. On the ceiling suspended lights, the lighting is cast mostly upwards providing ambient light that washes the ceiling in light, while the sconces are directional providing ample light where needed.