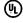

## **PRODUCT DESCRIPTION**

A retro re-imagining of perforated brass shades, this collection is inspired by Scandanavian Mid-Century Modern design. The conical forms feature cut outs along the edge of the shade allowing light to illuminate downward in a spectacular lighting effect. On the ceiling suspended lights, the lighting is cast mostly upwards providing ambient light that washes the ceiling in light, while the sconces are directional providing ample light where needed.

# **MEASUREMENTS**

 DIMENSION
 : 16" W x 12.75" H

 MAX OAH
 : 57.25" OAH

 CANOPY
 : 5" W x 0.75" H

 HANGING WEIGHT
 : 8.11 lb