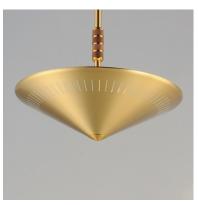

## **PRODUCT DESCRIPTION**

A retro re-imagining of perforated brass shades, this collection is inspired by Scandanavian Mid-Century Modern design. The conical forms feature cut outs along the edge of the shade allowing light to illuminate downward in a spectacular lighting effect. On the ceiling suspended lights, the lighting is cast mostly upwards providing ambient light that washes the ceiling in light, while the sconces are directional providing ample light where needed.