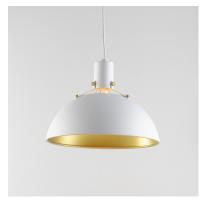

## PRODUCT DESCRIPTION

Sockets are suspended above a metal spun dome in your choice of Black or White with Gold accents or Satin Nickel with Black accents. A clean and simple approach to modern or transitional lighting, the opening allows light to shine through the opening atop while providing functional light below. This break in the two parts is supported with straps and decorative rivets in complimentary finishes for a subtlety tasteful two-tone finish. A coordinating pin-up wall sconce offers a bedside application to this design with integrated switch on its back plate and two feet of cord cover that can be removed and hardwired per your preference.

## **FINISHES OPTION**

Antique Brass / Black (ABBK)

Satin Nickel (SN)

■ White/Satin Brass (WTSBR)