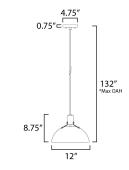

# MEASUREMENTS

HANGING WEIGHT

DIMENSION : 12" L x 12" W x 8.75" H
MAX OAH : 132" OAH