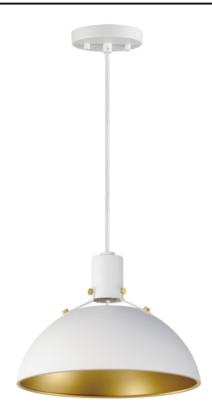

## PRODUCT DESCRIPTION

Sockets are suspended above a metal spun dome in your choice of Black or White with Gold accents or Satin Nickel with Black accents. A clean and simple approach to modern or transitional lighting, the opening allows light to shine through the opening atop while providing functional light below. This break in the two parts is supported with straps and decorative rivets in complimentary finishes for a subtlety tasteful two-tone finish. A coordinating pin-up wall sconce offers a bedside application to this design with integrated switch on its back plate and two feet of cord cover that can be removed and hardwired per your preference.

## **FINISHES OPTION**

Antique Brass / Black (ABBK)

Satin Nickel (SN)

■ White/Satin Brass (WTSBR)