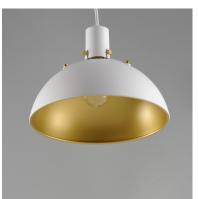

## PRODUCT DESCRIPTION

Sockets are suspended above a metal spun dome in your choice of Black or White with Gold accents or Satin Nickel with Black accents. A clean and simple approach to modern or transitional lighting, the opening allows light to shine through the opening atop while providing functional light below. This break in the two parts is supported with straps and decorative rivets in complimentary finishes for a subtlety tasteful two-tone finish. A coordinating pin-up wall sconce offers a bedside application to this design with integrated switch on its back plate and two feet of cord cover that can be removed and hardwired per your preference.

## **FINISHES OPTION**

Antique Brass / Black (ABBK)

Satin Nickel (SN)

■ White/Satin Brass (WTSBR)