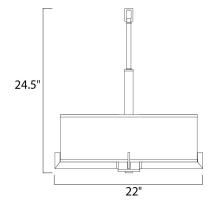

### MEASUREMENTS

DIMENSION MAX OAH CANOPY HANGING WEIGHT LAMPING INPUT VOLTAGE BULB BULB INCLUDED DIMMABLE : 22" L x 22" W x 24.5" H : 60.5" OAH : 5.12" W x 1.13" H : 12.1 lb