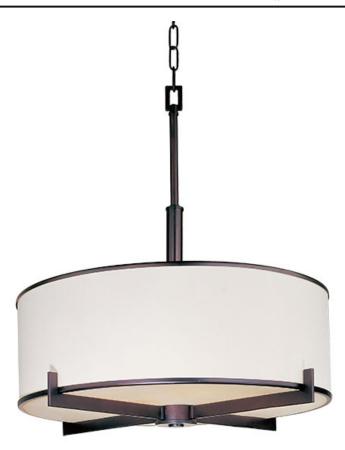

## **PRODUCT DESCRIPTION**

The Nexus collection is the true standard for contemporary lighting. The flat rectangular tube arm forms to a perfect angle and comes finished in choice of Satin Nickel or Oil Rubbed Bronze. The White fabric drum shade is trimmed with metal rings in matching finish for a clean, tailored look.

## FINISHES OPTION

Oil Rubbed Bronze (OI) Satin Nickel (SN)

**MATERIAL** Steel, Fabric, Acrylic

RATINGS CETLus Dry Location