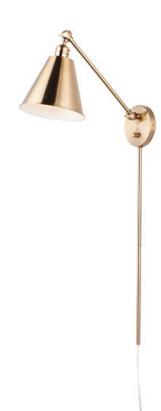

## PRODUCT DESCRIPTION

Direct the light exactly where you want it using the articulated arms and metal shades of the Library series. At the backplate, the arm pivots left/right and up/down to direct the light. Additional articulated arms angle the shade or extend/contract the distance of the light source from the wall. Available in Polished Nickel, Black and Heritage Brass finishes, the Library collection evokes industrial era classicism perfect for use as a task light or accent light. Complimentary table and floor lamps complete the collection.

# FINISHES OPTION

Black (BK)
Heritage (HR)

Polished Nickel (PN)

#### MATERIAL

Brass, Steel