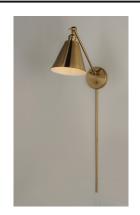

## PRODUCT DESCRIPTION

Direct the light exactly where you want it using the articulated arms and metal shades of the Library series. At the backplate, the arm pivots left/right and up/down to direct the light. Additional articulated arms angle the shade or extend/contract the distance of the light source from the wall. Available in Polished Nickel, Black and Heritage Brass finishes, the Library collection evokes industrial era classicism perfect for use as a task light or accent light. Complimentary table and floor lamps complete the collection.

# FINISHES OPTION

Black (BK)
Heritage (HR)

Polished Nickel (PN)

#### MATERIAL

Brass, Steel