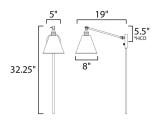

## MEASUREMENTS DIMENSION

DIMENSION : 8" W x 32.25" H x 19" Ext MAX OAH : 5" W x 5" H HANGING WEIGHT : 3.08 lb

LAMPING

INPUT VOLTAGE : 120V

BULB : 100W Incandescent E26 Medium , 100W Total

BULB INCLUDED : (Not Included)

DIMMABLE : Y

LIGHTING\_DIRECTION : Directional

\*height from center of outlet to the top of the fixture