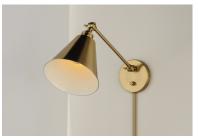

## PRODUCT DESCRIPTION

Direct the light exactly where you want it using the articulated arms and metal shades of the Library series. At the backplate, the arm pivots left/right and up/down to direct the light. Additional articulated arms angle the shade or extend/contract the distance of the light source from the wall. Available in Polished Nickel, Black and Heritage Brass finishes, the Library collection evokes industrial era classicism perfect for use as a task light or accent light. Complimentary table and floor lamps complete the collection.

# FINISHES OPTION

Black (BK)
Heritage (HR)

Polished Nickel (PN)

#### MATERIAL

Brass, Steel