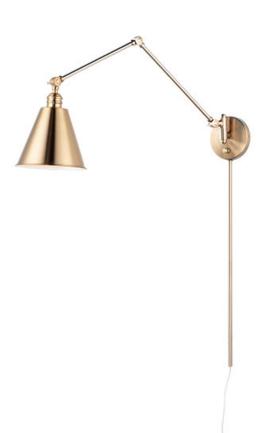

## PRODUCT DESCRIPTION

Direct the light exactly where you want it using the articulated arms and metal shades of the Library series. At the backplate, the arm pivots left/right and up/down to direct the light. Additional articulated arms angle the shade or extend/contract the distance of the light source from the wall. Available in Polished Nickel, Black and Heritage Brass finishes, the Library collection evokes industrial era classicism perfect for use as a task light or accent light. Complimentary table and floor lamps complete the collection.