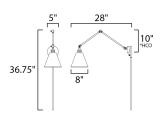

# **MEASUREMENTS**

DIMENSION : 8" W x 36.75" H x 28" Ext : 5" W x 5" H MAX OAH HANGING WEIGHT : 4.18 lb

: 120V

**LAMPING** 

INPUT VOLTAGE

BULB : 100W Incandescent E26 Medium, 100W Total

**BULB INCLUDED** : (Not Included)

DIMMABLE : Y

LIGHTING\_DIRECTION : Directional

\*height from center of outlet to the top of the fixture