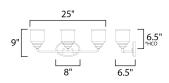

# **MEASUREMENTS**

DIMENSION : 25" W x 9" H x 6.5" Ext **BACK PLATE** : 8" W x 5" H x 6.5" HCO HANGING WEIGHT : 1.6 lb