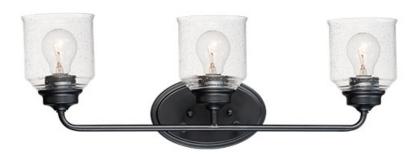

## PRODUCT DESCRIPTION

A modest frame of steel tubing gently bends to support a cluster of Clear Seedy bell-shaped glass. Similarly the bobeches and other metal accents echo that traditional bell shape creating an instant classic. An easy choice with transitional appeal, choose from a variety of complimentary finishes including matte Black, Heritage Brass or Satin Nickel.

# **FINISHES OPTION**

Black (BK) Heritage (HR)

Satin Nickel (SN)