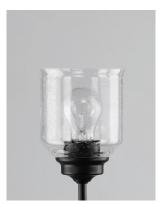

#### **GLASS**

Seedy CD

#### **LAMPING**

INPUT VOLTAGE :120V

BULB : 60W Incandescent E26 Medium , 180W Total **BULB INCLUDED** : (Not Included)

DIMMABLE

LIGHTING\_DIRECTION : Up/Down

height from center of outlet to the top of the fixture