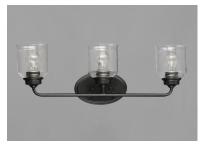

## PRODUCT DESCRIPTION

A modest frame of steel tubing gently bends to support a cluster of Clear Seedy bell-shaped glass. Similarly the bobeches and other metal accents echo that traditional bell shape creating an instant classic. An easy choice with transitional appeal, choose from a variety of complimentary finishes including matte Black, Heritage Brass or Satin Nickel.

# **FINISHES OPTION**

Black (BK) Heritage (HR)

Satin Nickel (SN)