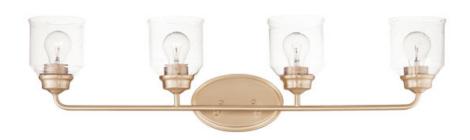

# PRODUCT DESCRIPTION

A modest frame of steel tubing gently bends to support a cluster of Clear Seedy bell-shaped glass. Similarly the bobeches and other metal accents echo that traditional bell shape creating an instant classic. An easy choice with transitional appeal, choose from a variety of complimentary finishes including matte Black, Heritage Brass or Satin Nickel.

## FINISHES OPTION

Black (BK)
Heritage (HR)

Satin Nickel (SN)