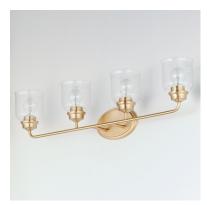

# PRODUCT DESCRIPTION

A modest frame of steel tubing gently bends to support a cluster of Clear Seedy bell-shaped glass. Similarly the bobeches and other metal accents echo that traditional bell shape creating an instant classic. An easy choice with transitional appeal, choose from a variety of complimentary finishes including matte Black, Heritage Brass or Satin Nickel.

## FINISHES OPTION

Black (BK)
Heritage (HR)

Satin Nickel (SN)