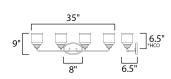

height from center of outlet to the top of the fixture

#### **MEASUREMENTS**

DIMENSION : 35" W x 9" H x 6.5" Ext BACK PLATE : 8" W x 5" H x 6.5" HCO