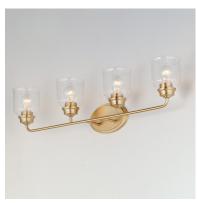

# PRODUCT DESCRIPTION

A modest frame of steel tubing gently bends to support a cluster of Clear Seedy bell-shaped glass. Similarly the bobeches and other metal accents echo that traditional bell shape creating an instant classic. An easy choice with transitional appeal, choose from a variety of complimentary finishes including matte Black, Heritage Brass or Satin Nickel.

## FINISHES OPTION

Black (BK)
Heritage (HR)

Satin Nickel (SN)