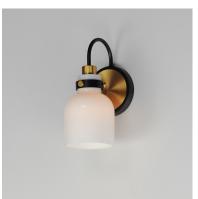

## **PRODUCT DESCRIPTION**

Celebrate nostalgia using these sconces that feature opal White glass shades in a bell shape. Supported on rings of metal in your choice of Polished Chrome or a bolder two-tone Black and Satin Brass, this refreshing take plays into a retro aesthetic of your bathroom decor. Available in various lengths of bath vanity lights or single sconces.

## **FINISHES OPTION**

Polished Chrome (PC)

Satin Brass (SBR)

# **GLASS**

White WT

#### MATERIAL

Steel, Glass