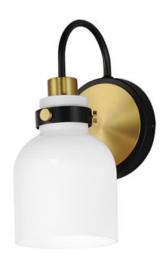

## **PRODUCT DESCRIPTION**

Celebrate nostalgia using these sconces that feature opal White glass shades in a bell shape. Supported on rings of metal in your choice of Polished Chrome or a bolder two-tone Black and Satin Brass, this refreshing take plays into a retro aesthetic of your bathroom decor. Available in various lengths of bath vanity lights or single sconces.

## **FINISHES OPTION**

Polished Chrome (PC)

Satin Brass (SBR)

# **GLASS**

White WT

#### MATERIAL

Steel, Glass