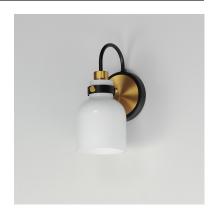

## **PRODUCT DESCRIPTION**

Celebrate nostalgia using these sconces that feature opal White glass shades in a bell shape. Supported on rings of metal in your choice of Polished Chrome or a bolder two-tone Black and Satin Brass, this refreshing take plays into a retro aesthetic of your bathroom decor. Available in various lengths of bath vanity lights or single sconces.

## **FINISHES OPTION**

Polished Chrome (PC)

Satin Brass (SBR)

# **GLASS**

White WT

#### MATERIAL

Steel, Glass