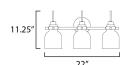

### **MEASUREMENTS**

DIMENSION : 22" W x 11.25" H x 7" Ext : 5" W x 5" H x 4.5" HCO **BACK PLATE** HANGING WEIGHT : 4.69665 lb