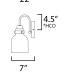

\*Height from center of outlet to the top of the fixture

### **MEASUREMENTS**

DIMENSION : 22" W x 11.25" H x 7" Ext : 5" W x 5" H x 4.5" HCO **BACK PLATE** HANGING WEIGHT : 4.69665 lb