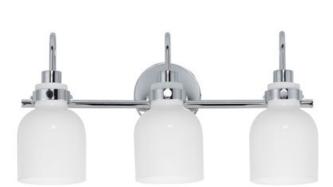

## PRODUCT DESCRIPTION

Celebrate nostalgia using these sconces that feature opal White glass shades in a bell shape. Supported on rings of metal in your choice of Polished Chrome or a bolder two-tone Black and Satin Brass, this refreshing take plays into a retro aesthetic of your bathroom decor. Available in various lengths of bath vanity lights or single sconces.

## **FINISHES OPTION**

Polished Chrome (PC)

Satin Brass (SBR)

# **GLASS**

White WT