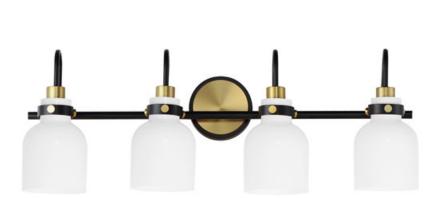

### **PRODUCT DESCRIPTION**

Celebrate nostalgia using these sconces that feature opal White glass shades in a bell shape. Supported on rings of metal in your choice of Polished Chrome or a bolder two-tone Black and Satin Brass, this refreshing take plays into a retro aesthetic of your bathroom decor. Available in various lengths of bath vanity lights or single sconces.

#### **MEASUREMENTS**

DIMENSION : 30.5" W x 11.25" H x 7" Ext BACK PLATE : 5" W x 5" H x 4.5" HCO

HANGING WEIGHT : 6.4386 lb

# GLASS

White WT

## MATERIAL

Steel, Glass