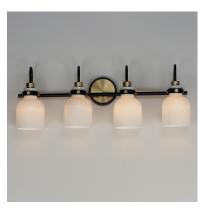

### **PRODUCT DESCRIPTION**

Celebrate nostalgia using these sconces that feature opal White glass shades in a bell shape. Supported on rings of metal in your choice of Polished Chrome or a bolder two-tone Black and Satin Brass, this refreshing take plays into a retro aesthetic of your bathroom decor. Available in various lengths of bath vanity lights or single sconces.

#### **MEASUREMENTS**

DIMENSION : 30.5" W x 11.25" H x 7" Ext BACK PLATE : 5" W x 5" H x 4.5" HCO

HANGING WEIGHT : 6.4386 lb

# GLASS

White WT

## MATERIAL

Steel, Glass