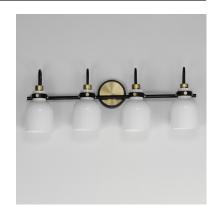

### **PRODUCT DESCRIPTION**

Celebrate nostalgia using these sconces that feature opal White glass shades in a bell shape. Supported on rings of metal in your choice of Polished Chrome or a bolder two-tone Black and Satin Brass, this refreshing take plays into a retro aesthetic of your bathroom decor. Available in various lengths of bath vanity lights or single sconces.

#### **MEASUREMENTS**

DIMENSION : 30.5" W x 11.25" H x 7" Ext BACK PLATE : 5" W x 5" H x 4.5" HCO

HANGING WEIGHT : 6.4386 lb

# GLASS

White WT

## MATERIAL

Steel, Glass