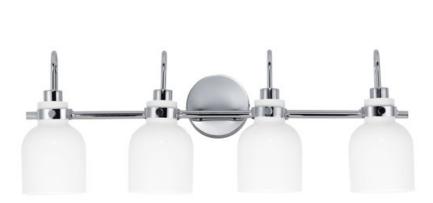

### **PRODUCT DESCRIPTION**

Celebrate nostalgia using these sconces that feature opal White glass shades in a bell shape. Supported on rings of metal in your choice of Polished Chrome or a bolder two-tone Black and Satin Brass, this refreshing take plays into a retro aesthetic of your bathroom decor. Available in various lengths of bath vanity lights or single sconces.