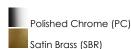

### **PRODUCT DESCRIPTION**

Celebrate nostalgia using these sconces that feature opal White glass shades in a bell shape. Supported on rings of metal in your choice of Polished Chrome or a bolder two-tone Black and Satin Brass, this refreshing take plays into a retro aesthetic of your bathroom decor. Available in various lengths of bath vanity lights or single sconces.

### **MEASUREMENTS**

HANGING WEIGHT : 6.4386 lb

#### LAMPING

INPUT VOLTAGE : 120V

BULB : 60W Incandescent E26 Medium , 240W Total

BULB INCLUDED : (Not Included)

DIMMABLE : Y LIGHTING\_DIRECTION : Down

# **FINISHES OPTION**



# GLASS

White WT

## MATERIAL

Steel, Glass

### **RATINGS**

cETLus

Damp Location







#### **ADDITIONAL**

INSTALL UP/DOWN: Down SLOPE: 30 OPERATING TEMPERATURE: -20°C (-4°F), 40°C (104°F)

Always consult a qualified electrician before installing any lighting product.



|  | Job Name: | Job Type: |
|--|-----------|-----------|
|  | Quantity: | Comments  |