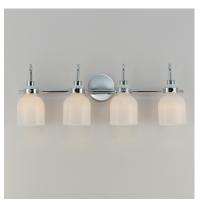

### **PRODUCT DESCRIPTION**

Celebrate nostalgia using these sconces that feature opal White glass shades in a bell shape. Supported on rings of metal in your choice of Polished Chrome or a bolder two-tone Black and Satin Brass, this refreshing take plays into a retro aesthetic of your bathroom decor. Available in various lengths of bath vanity lights or single sconces.