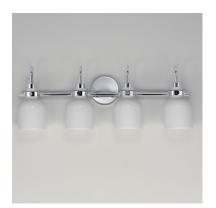

### **PRODUCT DESCRIPTION**

Celebrate nostalgia using these sconces that feature opal White glass shades in a bell shape. Supported on rings of metal in your choice of Polished Chrome or a bolder two-tone Black and Satin Brass, this refreshing take plays into a retro aesthetic of your bathroom decor. Available in various lengths of bath vanity lights or single sconces.