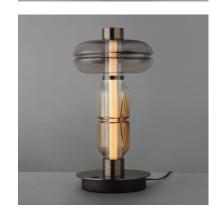

## PRODUCT DESCRIPTION

Futuristic and full of Gusto, the capsule collection designed by Cesar Giraldo features artisanal hand-blown glass elements colored in cloud-like white infused glass or gradients of smoked grey and warm amber tones. The glasses' hand-crafted dimples refract dedicated LED lighting that highlights an undulating silhouette throughout the fixture. Diffused evenly across a thin tube of white acrylic encased within a larger vacuum of clear glass, the airy compositions appear to be floating while amply filling spaces. Configurations include both horizontal and linear pendants, ceiling mounts, wall sconces and portable lamps sized for multiple applications. Available in metal accents finished in Gunmetal or Gold.

### **MEASUREMENTS**

DIMENSION : 10" L x 10" W x 20" H
CANOPY : 9" W x 1.75" H x 9" L
HANGING WEIGHT : 15.4 lb

LAMPING

INPUT VOLTAGE : 120-277V

LUMENS : 840 Rated (670 Del.)

BULB : 9.5W LED DC Integrated , 10W Total