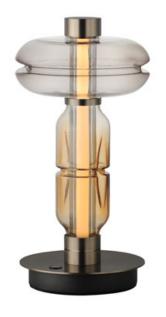

## PRODUCT DESCRIPTION

Futuristic and full of Gusto, the capsule collection designed by Cesar Giraldo features artisanal hand-blown glass elements colored in cloud-like white infused glass or gradients of smoked grey and warm amber tones. The glasses' hand-crafted dimples refract dedicated LED lighting that highlights an undulating silhouette throughout the fixture. Diffused evenly across a thin tube of white acrylic encased within a larger vacuum of clear glass, the airy compositions appear to be floating while amply filling spaces. Configurations include both horizontal and linear pendants, ceiling mounts, wall sconces and portable lamps sized for multiple applications. Available in metal accents finished in Gunmetal or Gold.

### **MEASUREMENTS**

DIMENSION : 10" L x 10" W x 20" H
CANOPY : 9" W x 1.75" H x 9" L
HANGING WEIGHT : 15.4 lb

LAMPING

INPUT VOLTAGE : 120-277V

LUMENS : 840 Rated (670 Del.)

BULB : 9.5W LED DC Integrated , 10W Total