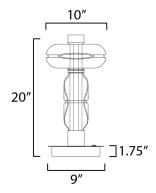

### **MEASUREMENTS**

DIMENSION : 10" L x 10" W x 20" H
CANOPY : 9" W x 1.75" H x 9" L
HANGING WEIGHT : 15.4 lb

LAMPING

INPUT VOLTAGE : 120-277V

LUMENS : 840 Rated (670 Del.)

BULB : 9.5W LED DC Integrated , 10W Total