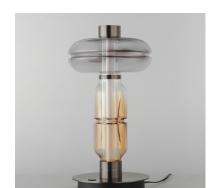

## PRODUCT DESCRIPTION

Futuristic and full of Gusto, the capsule collection designed by Cesar Giraldo features artisanal hand-blown glass elements colored in cloud-like white infused glass or gradients of smoked grey and warm amber tones. The glasses' hand-crafted dimples refract dedicated LED lighting that highlights an undulating silhouette throughout the fixture. Diffused evenly across a thin tube of white acrylic encased within a larger vacuum of clear glass, the airy compositions appear to be floating while amply filling spaces. Configurations include both horizontal and linear pendants, ceiling mounts, wall sconces and portable lamps sized for multiple applications. Available in metal accents finished in Gunmetal or Gold.

### **MEASUREMENTS**

DIMENSION : 10" L x 10" W x 20" H
CANOPY : 9" W x 1.75" H x 9" L
HANGING WEIGHT : 15.4 lb

LAMPING

INPUT VOLTAGE : 120-277V

LUMENS : 840 Rated (670 Del.)

BULB : 9.5W LED DC Integrated , 10W Total