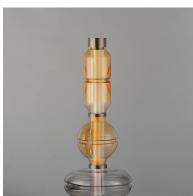

## **PRODUCT DESCRIPTION**

Futuristic and full of Gusto, the capsule collection designed by Cesar Giraldo features artisanal hand-blown glass elements colored in cloud-like white infused glass or gradients of smoked grey and warm amber tones. The glasses' hand-crafted dimples refract dedicated LED lighting that highlights an undulating silhouette throughout the fixture. Diffused evenly across a thin tube of white acrylic encased within a larger vacuum of clear glass, the airy compositions appear to be floating while amply filling spaces. Configurations include both horizontal and linear pendants, ceiling mounts, wall sconces and portable lamps sized for multiple applications. Available in metal accents finished in Gunmetal or Gold.

### **MEASUREMENTS**

DIMENSION : 10" L x 10" W x 28" H
CANOPY : 9" W x 1.75" H x 9" L

HANGING WEIGHT : 18.48 lb

LAMPING

INPUT VOLTAGE : 120-277V

LUMENS : 1,300 Rated (1,020 Del.)
BULB : 14.5W LED DC Integrated , 14W Total