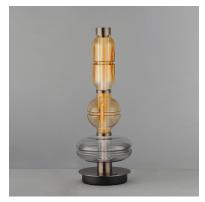

## **PRODUCT DESCRIPTION**

Futuristic and full of Gusto, the capsule collection designed by Cesar Giraldo features artisanal hand-blown glass elements colored in cloud-like white infused glass or gradients of smoked grey and warm amber tones. The glasses' hand-crafted dimples refract dedicated LED lighting that highlights an undulating silhouette throughout the fixture. Diffused evenly across a thin tube of white acrylic encased within a larger vacuum of clear glass, the airy compositions appear to be floating while amply filling spaces. Configurations include both horizontal and linear pendants, ceiling mounts, wall sconces and portable lamps sized for multiple applications. Available in metal accents finished in Gunmetal or Gold.

### **MEASUREMENTS**

DIMENSION : 10" L x 10" W x 28" H
CANOPY : 9" W x 1.75" H x 9" L

HANGING WEIGHT : 18.48 lb

LAMPING

INPUT VOLTAGE : 120-277V

LUMENS : 1,300 Rated (1,020 Del.)
BULB : 14.5W LED DC Integrated , 14W Total