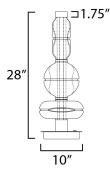

### **MEASUREMENTS**

DIMENSION : 10" L x 10" W x 28" H
CANOPY : 9" W x 1.75" H x 9" L

HANGING WEIGHT : 18.48 lb

LAMPING

INPUT VOLTAGE : 120-277V

LUMENS : 1,300 Rated (1,020 Del.)
BULB : 14.5W LED DC Integrated , 14W Total