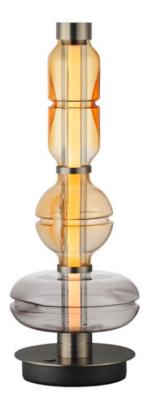

## **PRODUCT DESCRIPTION**

Futuristic and full of Gusto, the capsule collection designed by Cesar Giraldo features artisanal hand-blown glass elements colored in cloud-like white infused glass or gradients of smoked grey and warm amber tones. The glasses' hand-crafted dimples refract dedicated LED lighting that highlights an undulating silhouette throughout the fixture. Diffused evenly across a thin tube of white acrylic encased within a larger vacuum of clear glass, the airy compositions appear to be floating while amply filling spaces. Configurations include both horizontal and linear pendants, ceiling mounts, wall sconces and portable lamps sized for multiple applications. Available in metal accents finished in Gunmetal or Gold.

### **MEASUREMENTS**

DIMENSION : 10" L x 10" W x 28" H
CANOPY : 9" W x 1.75" H x 9" L

HANGING WEIGHT : 18.48 lb

LAMPING

INPUT VOLTAGE : 120-277V

LUMENS : 1,300 Rated (1,020 Del.)
BULB : 14.5W LED DC Integrated , 14W Total