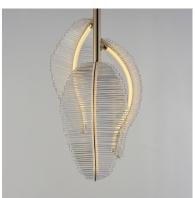

# **PRODUCT DESCRIPTION**

Stunning LED arrangements recreate the splendor of Art Nouveau. The biophilic forms that sparkle in this distinctive structure are made of feather-like handcrafted steel and crystal. These crystal sculptures are evenly lit by a discrete strip of LED light that follows the sculpture's undulating shape, which also adds additional ambient light below. Available in various pendant configurations and a coordinating sconce and finished in your choice of Polished Nickel or French Gold.