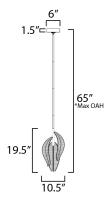

# **MEASUREMENTS**

DIMENSION : 10.5" L x 10.5" W x 19.5" H MAX OAH : 65" OAH

CANOPY : 6" W x 1.5" H x 6" L

HANGING WEIGHT : 6.3 lb LAMPING

INPUT VOLTAGE : 120-277V

**LUMENS** : 960 Rated (840 Del.)

BULB : 4W LED DC Integrated , 12W Total **BULB INCLUDED** : (Integrated)