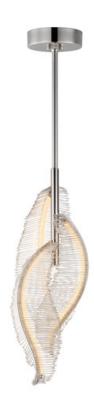

# **PRODUCT DESCRIPTION**

Stunning LED arrangements recreate the splendor of Art Nouveau. The biophilic forms that sparkle in this distinctive structure are made of feather-like handcrafted steel and crystal. These crystal sculptures are evenly lit by a discrete strip of LED light that follows the sculpture's undulating shape, which also adds additional ambient light below. Available in various pendant configurations and a coordinating sconce and finished in your choice of Polished Nickel or French Gold.

# **MEASUREMENTS**

DIMENSION : 10.5" L x 10.5" W x 19.5" H MAX OAH : 65" OAH

CANOPY : 6" W x 1.5" H x 6" L

HANGING WEIGHT : 6.3 lb LAMPING

INPUT VOLTAGE : 120-277V

**LUMENS** : 960 Rated (840 Del.)

BULB : 4W LED DC Integrated , 12W Total **BULB INCLUDED** : (Integrated)