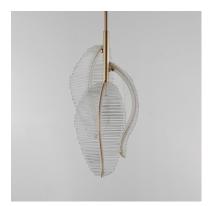

# **PRODUCT DESCRIPTION**

Stunning LED arrangements recreate the splendor of Art Nouveau. The biophilic forms that sparkle in this distinctive structure are made of feather-like handcrafted steel and crystal. These crystal sculptures are evenly lit by a discrete strip of LED light that follows the sculpture's undulating shape, which also adds additional ambient light below. Available in various pendant configurations and a coordinating sconce and finished in your choice of Polished Nickel or French Gold.