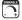

# PRODUCT DESCRIPTION

A monument to the art of glass, the Megalith collection is constructed using a robust iron stem that branches off to support various panel options. These various elliptical panels are back lit with globes of white cased glass. In this iteration of the series, various glass panels are offered with retro modern appeal. Choose from award winning Dichroic glass, Amber glass, or Grey Smoked glass panels. Pair them with your choice of framework either: Natural Aged Brass, Gunmetal, or Brushed Bronze. With additional made-to-order configurations, this series appeals to a wide variety of applications be it suspended, or wall mounted.

## **MEASUREMENTS**

DIMENSION : 7" W x 15.5" H x 6.75" Ext MAX OAH : 5" W x 9.5" H

HANGING WEIGHT : 4.98 lb

LAMPING

INPUT VOLTAGE : 120V

LUMENS : 450 Rated (350 Del.)
BULB : 4W LED G9, 4W Total

BULB INCLUDED : (Included)

### **FINISHES OPTION**

.

Brushed Bronze (BBZ)

Gunmetal (GM)

Natural Aged Brass (NAB)

#### **GLASS**

Amber AM