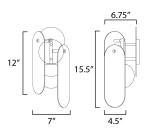

## **MEASUREMENTS**

DIMENSION : 7" W x 15.5" H x 6.75" Ext MAX OAH : 5" W x 9.5" H

HANGING WEIGHT : 4.98 lb

LAMPING

INPUT VOLTAGE : 120V

LUMENS : 450 Rated (350 Del.)
BULB : 4W LED G9, 4W Total

BULB INCLUDED : (Included)