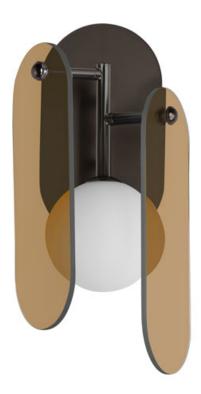

# PRODUCT DESCRIPTION

A monument to the art of glass, the Megalith collection is constructed using a robust iron stem that branches off to support various panel options. These various elliptical panels are back lit with globes of white cased glass. In this iteration of the series, various glass panels are offered with retro modern appeal. Choose from award winning Dichroic glass, Amber glass, or Grey Smoked glass panels. Pair them with your choice of framework either: Natural Aged Brass, Gunmetal, or Brushed Bronze. With additional made-to-order configurations, this series appeals to a wide variety of applications be it suspended, or wall mounted.

#### **GLASS**

Amber AM