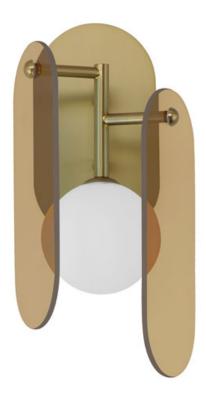

# PRODUCT DESCRIPTION

A monument to the art of glass, the Megalith collection is constructed using a robust iron stem that branches off to support various panel options. These various elliptical panels are back lit with globes of white cased glass. In this iteration of the series, various glass panels are offered with retro modern appeal. Choose from award winning Dichroic glass, Amber glass, or Grey Smoked glass panels. Pair them with your choice of framework either: Natural Aged Brass, Gunmetal, or Brushed Bronze. With additional made-to-order configurations, this series appeals to a wide variety of applications be it suspended, or wall mounted.

#### **GLASS**

Amber AM