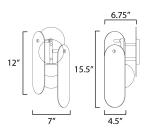

## **MEASUREMENTS**

DIMENSION : 7" W x 15.5" H x 6.75" Ext : 5" W x 9.5" H MAX OAH

HANGING WEIGHT : 4.98 lb

LAMPING

INPUT VOLTAGE : 120V

**LUMENS** : 450 Rated (350 Del.) BULB : 4W LED G9, 4W Total

**BULB INCLUDED** : (Included)