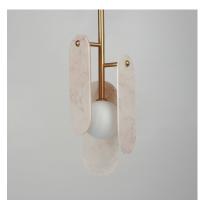

## **PRODUCT DESCRIPTION**

A monument to the beauty of stone, the Megalith collection is constructed using a robust iron stem that branches off to support various stone panels back lit by globes of white cased glass. Choose from stone panels sets including Spanish Alabaster, a pleasantly pink Rose Jade or a breathtaking Striae Arya with dramatic veining and dark grey color tone. The enduring appeal of the stone's character boosts the luxurious nature of this design. The framework is available in Gunmetal, Natural Aged Brass or Brushed Bronze and made to order configurations for quick modifications.

## **FINISHES OPTION**

**GLASS** Rose Jade RJ

MATERIAL Steel, Glass