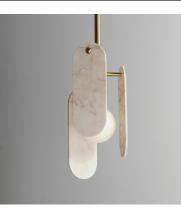

## **PRODUCT DESCRIPTION**

A monument to the beauty of stone, the Megalith collection is constructed using a robust iron stem that branches off to support various stone panels back lit by globes of white cased glass. Choose from stone panels sets including Spanish Alabaster, a pleasantly pink Rose Jade or a breathtaking Striae Arya with dramatic veining and dark grey color tone. The enduring appeal of the stone's character boosts the luxurious nature of this design. The framework is available in Gunmetal, Natural Aged Brass or Brushed Bronze and made to order configurations for quick modifications.

## **FINISHES OPTION**

**GLASS** Rose Jade RJ

MATERIAL Steel, Glass