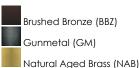

## **PRODUCT DESCRIPTION**

A monument to the beauty of stone, the Megalith collection is constructed using a robust iron stem that branches off to support various stone panels back lit by globes of white cased glass. Choose from stone panels sets including Spanish Alabaster, a pleasantly pink Rose Jade or a breathtaking Striae Arya with dramatic veining and dark grey color tone. The enduring appeal of the stone's character boosts the luxurious nature of this design. The framework is available in Gunmetal, Natural Aged Brass or Brushed Bronze and made to order configurations for quick modifications.