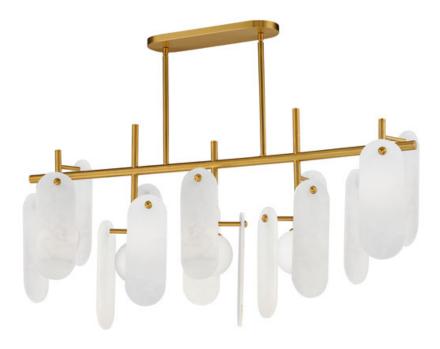

### **PRODUCT DESCRIPTION**

A monument to the beauty of stone, the Megalith collection is constructed using a robust iron stem that branches off to support various stone panels back lit by globes of white cased glass. Choose from stone panels sets including Spanish Alabaster, a pleasantly pink Rose Jade or a breathtaking Striae Arya with dramatic veining and dark grey color tone. The enduring appeal of the stone's character boosts the luxurious nature of this design. The framework is available in Gunmetal, Natural Aged Brass or Brushed Bronze and made to order configurations for quick modifications.

#### **MEASUREMENTS**

DIMENSION : 46.5" L x 8" W x 22.5" H

MAX OAH : 61.75" OAH

CANOPY : 5" W x 1" H x 15.75" L

HANGING WEIGHT : 15 lb