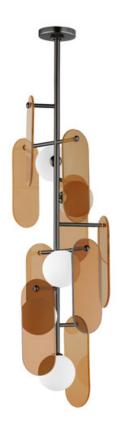

# PRODUCT DESCRIPTION

A monument to the art of glass, the Megalith collection is constructed using a robust iron stem that branches off to support various panel options. These various elliptical panels are back lit with globes of white cased glass. In this iteration of the series, various glass panels are offered with retro modern appeal. Choose from award winning Dichroic glass, Amber glass, or Grey Smoked glass panels. Pair them with your choice of framework either: Natural Aged Brass, Gunmetal, or Brushed Bronze. With additional made-to-order configurations, this series appeals to a wide variety of applications be it suspended, or wall mounted.

#### **GLASS**

Amber AM