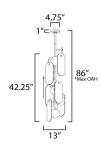

\*max overall height

## **MEASUREMENTS**

DIMENSION : 13" L x 13" W x 42.25" H

MAX OAH : 86" OAH

CANOPY : 4.75" W x 1" H x 4.75" L

HANGING WEIGHT : 10.5 lb

LAMPING

INPUT VOLTAGE : 120V

**LUMENS** : 2,000 Rated (1,400 Del.) BULB : 4W LED G9, 20W Total