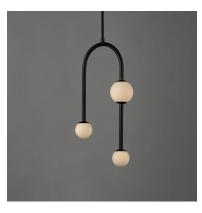

# PRODUCT DESCRIPTION

Seemingly limber arms in French Gold or Black are dotted with glowing white glass spheres illuminated by dedicated LED light sources. As if a bangle with pearls was transformed into a lighting fixture that whimsically glows as they float from thin stems, the Alina Collection manifests the concept that lighting is the jewelry of the room.