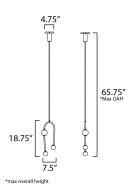

### **MEASUREMENTS**

DIMENSION : 7.5" L x 4.75" W x 18.75" H

MAX OAH : 65.75" OAH

CANOPY : 4.75" W x 5" H x 4.75" L HANGING WEIGHT : 3.52 lb

LAMPING

INPUT VOLTAGE : 120-277V

LUMENS : 400 Rated (310 Del.)

BULB : LED PCB Integrated, 5W Total