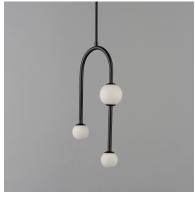

# PRODUCT DESCRIPTION

Seemingly limber arms in French Gold or Black are dotted with glowing white glass spheres illuminated by dedicated LED light sources. As if a bangle with pearls was transformed into a lighting fixture that whimsically glows as they float from thin stems, the Alina Collection manifests the concept that lighting is the jewelry of the room.