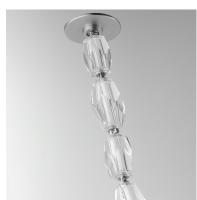

# PRODUCT DESCRIPTION

NINA MAGON STUDIO M

Immerse yourself in luxury delivered by Nina Magon Studio. Faceted crystal charms are linked together as if jewels. Indulge in the Dolce Vita, where a concept so decadent can be a feature in your space. The modular configurations allow you to install the fixture per your space with both remote and surface mounted canopy structures. Available in Polished Chrome or Natural Aged Brass.

#### GLASS

Beveled Crystal BC

#### MATERIAL

Steel, Crystal