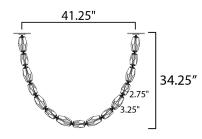

# PRODUCT DESCRIPTION

NINA MAGON STUDIO M

Immerse yourself in luxury delivered by Nina Magon Studio. Faceted crystal charms are linked together as if jewels. Indulge in the Dolce Vita, where a concept so decadent can be a feature in your space. The modular configurations allow you to install the fixture per your space with both remote and surface mounted canopy structures. Available in Polished Chrome or Natural Aged Brass.



## **MEASUREMENTS**

## LAMPING

INPUT VOLTAGE : 120-277V

LUMENS : 2,250 Rated (1,800 Del.)

BULB : 2.3W LED DC Integrated , 30W Total

BULB INCLUDED : (Integrated)
DIMMABLE : Triac, ELV, 0-10V

CRI : 90 CRI COLOR\_TEMP : 3000K

## **FINISHES OPTION**



Polished Chrome (PC)

#### GLASS

Beveled Crystal BC

#### MATERIAL

Steel, Crystal

### **RATINGS**

cETLus Dry Location



#### **ADDITIONAL**

SLOPE:

Job Type: Comments

RATED LIFE 30000 Hours OPERATING TEMPERATURE: -20°C (-4°F), 40°C (104°F)

Always consult a qualified electrician before installing any lighting product.

Job Name:

# STUDIO M

| Quantity: |  |
|-----------|--|
|           |  |
|           |  |