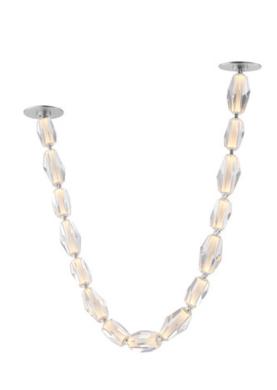

# PRODUCT DESCRIPTION

NINA MAGON STUDIO M

Immerse yourself in luxury delivered by Nina Magon Studio. Faceted crystal charms are linked together as if jewels. Indulge in the Dolce Vita, where a concept so decadent can be a feature in your space. The modular configurations allow you to install the fixture per your space with both remote and surface mounted canopy structures. Available in Polished Chrome or Natural Aged Brass.

#### GLASS

Beveled Crystal BC

#### MATERIAL

Steel, Crystal