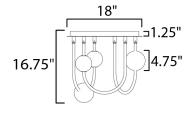

## **MEASUREMENTS**

DIMENSION CANOPY HANGING WEIGHT

#### LAMPING

INPUT VOLTAGE LUMENS

BULB INCLUDED DIMMABLE

COLOR\_TEMP

: 18" L x 18" W x 16.75" H

: 18" W x 1.25" H x 18" L

: 8.14 lb

: 120-277V