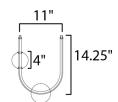

## **MEASUREMENTS**

DIMENSION CANOPY HANGING WEIGHT

#### LAMPING

INPUT VOLTAGE LUMENS

BULB INCLUDED DIMMABLE

COLOR\_TEMP

: 18" L x 18" W x 16.75" H

: 18" W x 1.25" H x 18" L

: 8.14 lb

: 120-277V