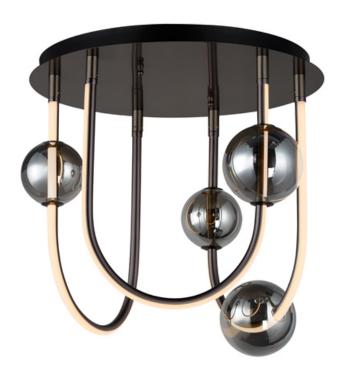

## **PRODUCT DESCRIPTION**

Drawing inspiration from her acclaimed "Dreamcloud" experiential design at Art Basel Miami, Nina Magon reinterprets her otherworldly installation for use in the home or hospitality project. The exaggerated curve, definitive of Magon's lighting design, suspends iridescent bubble-like glass forms that appear to float across channels of LED illumination. Available in Heritage Brass and Gunmetal finishes, this Dreamer pairs perfectly with coordinating finishes in the Nina Magon lighting collection.