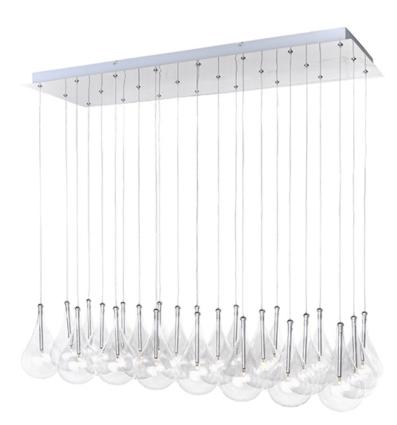

## PRODUCT DESCRIPTION

A simple idea gracefully executed in the Larmes collection. Row upon row of Clear oversized teardrops, mounted onto an extended Polished Chrome lamp holder that supports xenon lamps, sets the stage. Individually adjustable drops for custom stagger effects allow for dramatic impact. An added benefit of each drop being aircraft cable-suspended, is the ability to adjust the overall height of the piece to fit the space. The final result is stark and stunning.

# **GLASS**

Clear 18