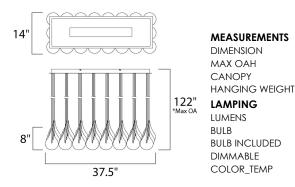

#### **MEASUREMENTS**

**DIMENSION** : 37.5" L x 14" W x 8" H MAX OAH : 122" OAH CANOPY : 12.25" W x 1.5" H x 35.75" L

: 20.06 lb

: 2,880 Rated

: 1.5W LED 12V G4, 36W Total

LAMPING

**LUMENS** BULB

**BULB INCLUDED** : (Included)