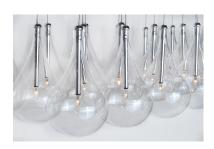

## PRODUCT DESCRIPTION

A simple idea gracefully executed in the Larmes collection. Row upon row of Clear oversized teardrops, mounted onto an extended Polished Chrome lamp holder that supports xenon lamps, sets the stage. Individually adjustable drops for custom stagger effects allow for dramatic impact. An added benefit of each drop being aircraft cable-suspended, is the ability to adjust the overall height of the piece to fit the space. The final result is stark and stunning.

# **GLASS**

Clear 18