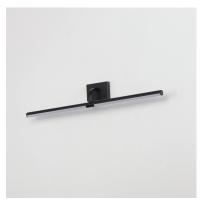

# PRODUCT DESCRIPTION

Whether used as vanity lighting or above portraits and shelves, the Mona wall sconces are sure to illuminate a masterpiece. The tubular LED frame rotates to direct the lighting wherever it is needed. The back plate is sized for single gang junction box installs and an additional cover plate is provided for convenience. Available in either a rich burnished Gold plated finish or Matte Black powder coat, these wall lights pair well in both modern and traditional settings.

### **MEASUREMENTS**

DIMENSION : 30.5" W x 4.25" H x 3" Ext MAX OAH : 3" W x 4.75" H

HANGING WEIGHT : 3.52 lb

LAMPING

INPUT VOLTAGE : 120-277V

LUMENS : 1,260 Rated (900 Del.)

BULB : 18W LED PCB Integrated, 18W Total