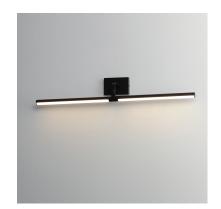

# PRODUCT DESCRIPTION

Whether used as vanity lighting or above portraits and shelves, the Mona wall sconces are sure to illuminate a masterpiece. The tubular LED frame rotates to direct the lighting wherever it is needed. The back plate is sized for single gang junction box installs and an additional cover plate is provided for convenience. Available in either a rich burnished Gold plated finish or Matte Black powder coat, these wall lights pair well in both modern and traditional settings.

### **MEASUREMENTS**

DIMENSION : 30.5" W x 4.25" H x 3" Ext MAX OAH : 3" W x 4.75" H

HANGING WEIGHT : 3.52 lb

LAMPING

INPUT VOLTAGE : 120-277V

LUMENS : 1,260 Rated (900 Del.)

BULB : 18W LED PCB Integrated, 18W Total