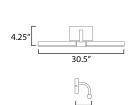

### **MEASUREMENTS**

DIMENSION : 30.5" W x 4.25" H x 3" Ext MAX OAH : 3" W x 4.75" H

HANGING WEIGHT : 3.52 lb

LAMPING

INPUT VOLTAGE : 120-277V

LUMENS : 1,260 Rated (900 Del.)

BULB : 18W LED PCB Integrated, 18W Total