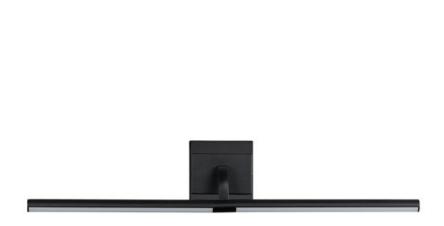

# PRODUCT DESCRIPTION

Whether used as vanity lighting or above portraits and shelves, the Mona wall sconces are sure to illuminate a masterpiece. The tubular LED frame rotates to direct the lighting wherever it is needed. The back plate is sized for single gang junction box installs and an additional cover plate is provided for convenience. Available in either a rich burnished Gold plated finish or Matte Black powder coat, these wall lights pair well in both modern and traditional settings.

### **MEASUREMENTS**

DIMENSION : 30.5" W x 4.25" H x 3" Ext MAX OAH : 3" W x 4.75" H

HANGING WEIGHT : 3.52 lb

LAMPING

INPUT VOLTAGE : 120-277V

LUMENS : 1,260 Rated (900 Del.)

BULB : 18W LED PCB Integrated, 18W Total