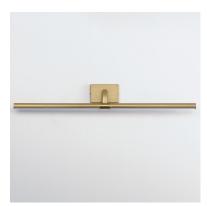

## PRODUCT DESCRIPTION

Whether used as vanity lighting or above portraits and shelves, the Mona wall sconces are sure to illuminate a masterpiece. The tubular LED frame rotates to direct the lighting wherever it is needed. The back plate is sized for single gang junction box installs and an additional cover plate is provided for convenience. Available in either a rich burnished Gold plated finish or Matte Black powder coat, these wall lights pair well in both modern and traditional settings.