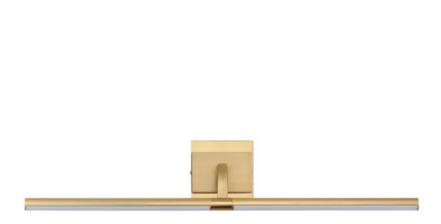

## PRODUCT DESCRIPTION

Whether used as vanity lighting or above portraits and shelves, the Mona wall sconces are sure to illuminate a masterpiece. The tubular LED frame rotates to direct the lighting wherever it is needed. The back plate is sized for single gang junction box installs and an additional cover plate is provided for convenience. Available in either a rich burnished Gold plated finish or Matte Black powder coat, these wall lights pair well in both modern and traditional settings.