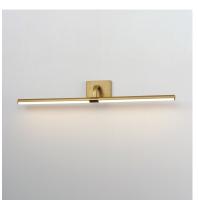

## PRODUCT DESCRIPTION

Whether used as vanity lighting or above portraits and shelves, the Mona wall sconces are sure to illuminate a masterpiece. The tubular LED frame rotates to direct the lighting wherever it is needed. The back plate is sized for single gang junction box installs and an additional cover plate is provided for convenience. Available in either a rich burnished Gold plated finish or Matte Black powder coat, these wall lights pair well in both modern and traditional settings.