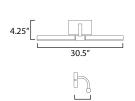

### **MEASUREMENTS**

DIMENSION : 30.5" W x 4.25" H x 3" Ext MAX OAH : 3" W x 4.75" H

HANGING WEIGHT : 3.52 lb

LAMPING

INPUT VOLTAGE : 120-277V

LUMENS : 1,260 Rated (900 Del.)

BULB : 18W LED PCB Integrated, 18W Total