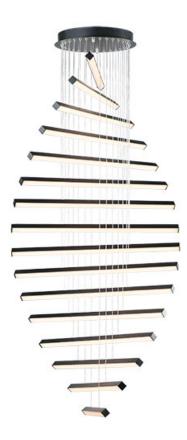

## **PRODUCT DESCRIPTION**

Minimalist batons of extruded Black aluminum are fitted with V shaped acrylic diffusers for a wider beam of light. They can be arranged in numerous configurations allowing creativity and design of your own unique sculpture.

## MEASUREMENTS DIMENSION MAX OAH CANOPY HANGING WEIGHT LAMPING INPUT VOLTAGE LUMENS BULB

BULB INCLUDED DIMMABLE CRI COLOR\_TEMP : 28" L x 28" W x 1.5" H : 130" OAH : 13.75" W x 1.75" H x 13.75" L : 16.8 lb