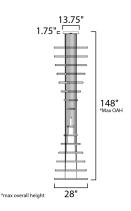

## MEASUREMENTS DIMENSION MAX OAH CANOPY HANGING WEIGHT LAMPING INPUT VOLTAGE LUMENS BULB

BULB INCLUDED DIMMABLE CRI COLOR\_TEMP : 28" L x 28" W x 1.5" H : 130" OAH : 13.75" W x 1.75" H x 13.75" L : 16.8 lb

: 120V : 12,880 Rated (8,200 Del.) : 10W LED PCB Integrated , 184W Total : (Integrated) : ELV or Triac CL : 80 CRI : 3000K