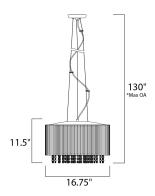

#### **MEASUREMENTS**

DIMENSION : 16.75" W x 11.5" H MAX OAH : 130" OAH CANOPY : 4.72" W x 0.86" H x 4.72" L

HANGING WEIGHT : 11.24 lb

LAMPING

INPUT VOLTAGE : 120V LUMENS : 3,500 Rated

: 40W Xenon G9, 280W Total BULB