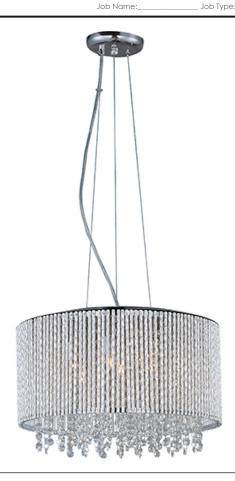

## PRODUCT DESCRIPTION

\*max overall height

The Spiral Collection features curled metal tubing that shines like diamonds radiating in the sun. Strands of high quality K9 crystal beads add to the opulence of the fixture offering a distinct sparkle visible whether off or on.Â