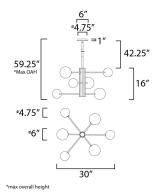

### **MEASUREMENTS**

 DIMENSION
 : 30" L x 30" W x 16" H

 MAX OAH
 : 59.25" OAH

 CANOPY
 : 4.75" W x 1" H x 4.75" L

 HANGING WEIGHT
 : 11.44 lb

LAMPING

INPUT VOLTAGE : 120V
LUMENS : 2,520 Rated (2,000 Del.)
BULB : 4W LED LED , 32W Total