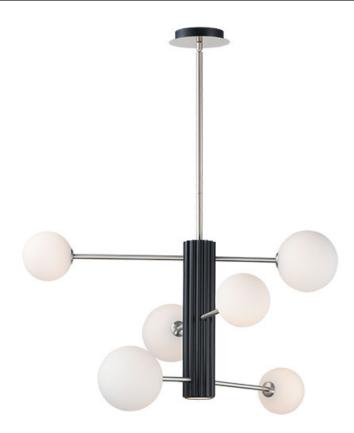

#### PRODUCT DESCRIPTION

A scalloped aluminum extrusion is finished in Black with intersecting arms of Satin Nickel which support Satin White glass globes illuminated by LED G9 lamps that are included.

## **FINISHES OPTION**

Black / Satin Nickel (BKSN)

#### GLASS

Satin White 92