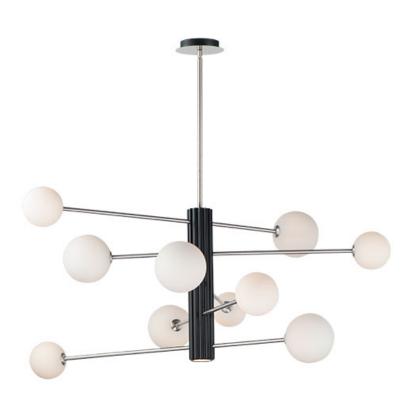

# **PRODUCT DESCRIPTION**

A scalloped aluminum extrusion is finished in Black with intersecting arms of Satin Nickel which support Satin White glass globes illuminated by LED G9 lamps that are included.

# **FINISHES OPTION**

Black / Satin Nickel (BKSN)

# GLASS

Satin White 92