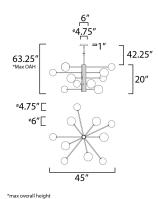

# MEASUREMENTS DIMENSION

 DIMENSION
 : 45" L x 45" W x 20" H

 MAX OAH
 : 63.25" OAH

 CANOPY
 : 4.75" W x 1" H x 4.75" L

 HANGING WEIGHT
 : 18.61 lb

LAMPING

INPUT VOLTAGE : 120V

LUMENS : 3,800 Rated (3,300 Del.)