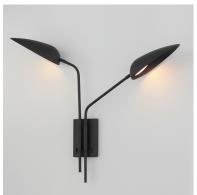

# **PRODUCT DESCRIPTION**

Drawing the outdoors in, the inspiration for this piece combines iconic modern lighting with biophilic forms. Long slender armatures descend in organic slopes to domed, ovoid shades that appear leaf-like. Finished in Matte Black the collection features coordinating low voltage garden lights that blend into outdoor spaces while providing useful illumination.

#### **MEASUREMENTS**

DIMENSION : 33.25" W x 28" H x 21.25" Ext

MAX OAH : 4.75" W x 7" H

HANGING WEIGHT : 6.12 lb

LAMPING

INPUT VOLTAGE :120V

LUMENS : 1,800 Rated (900 Del.)

BULB : 9W LED AC Integrated , 18W Total