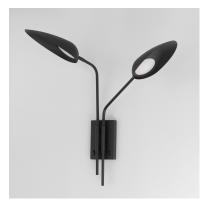

# **PRODUCT DESCRIPTION**

Drawing the outdoors in, the inspiration for this piece combines iconic modern lighting with biophilic forms. Long slender armatures descend in organic slopes to domed, ovoid shades that appear leaf-like. Finished in Matte Black the collection features coordinating low voltage garden lights that blend into outdoor spaces while providing useful illumination.

#### **MEASUREMENTS**

DIMENSION : 33.25" W x 28" H x 21.25" Ext

MAX OAH : 4.75" W x 7" H

HANGING WEIGHT : 6.12 lb

LAMPING

INPUT VOLTAGE :120V

LUMENS : 1,800 Rated (900 Del.)

BULB : 9W LED AC Integrated , 18W Total