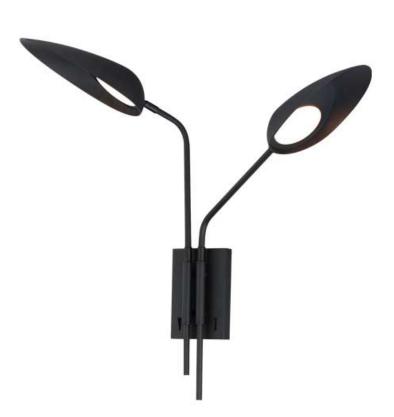

# **PRODUCT DESCRIPTION**

Drawing the outdoors in, the inspiration for this piece combines iconic modern lighting with biophilic forms. Long slender armatures descend in organic slopes to domed, ovoid shades that appear leaf-like. Finished in Matte Black the collection features coordinating low voltage garden lights that blend into outdoor spaces while providing useful illumination.

#### **MEASUREMENTS**

DIMENSION : 33.25" W x 28" H x 21.25" Ext

MAX OAH : 4.75" W x 7" H

HANGING WEIGHT : 6.12 lb

LAMPING

INPUT VOLTAGE :120V

LUMENS : 1,800 Rated (900 Del.)

BULB : 9W LED AC Integrated , 18W Total