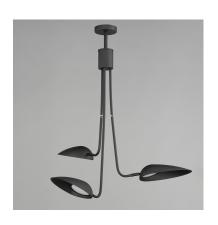

## **PRODUCT DESCRIPTION**

Drawing the outdoors in, the inspiration for this piece combines iconic modern lighting with biophilic forms. Long slender armatures descend in organic slopes to domed, ovoid shades that appear leaf-like. Finished in Matte Black the collection features coordinating low voltage garden lights that blend into outdoor spaces while providing useful illumination.

#### **MEASUREMENTS**

DIMENSION : 28" L x 28" W x 32.75" H

MAX OAH : 78.75" OAH

CANOPY : 4.75" W x 1" H x 4.75" L

HANGING WEIGHT : 9.06 lb