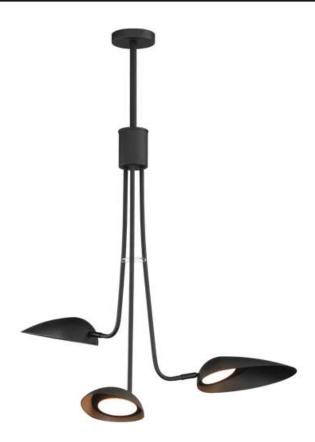

## **PRODUCT DESCRIPTION**

Drawing the outdoors in, the inspiration for this piece combines iconic modern lighting with biophilic forms. Long slender armatures descend in organic slopes to domed, ovoid shades that appear leaf-like. Finished in Matte Black the collection features coordinating low voltage garden lights that blend into outdoor spaces while providing useful illumination.

#### **MEASUREMENTS**

DIMENSION : 28" L x 28" W x 32.75" H

MAX OAH : 78.75" OAH

CANOPY : 4.75" W x 1" H x 4.75" L

HANGING WEIGHT : 9.06 lb