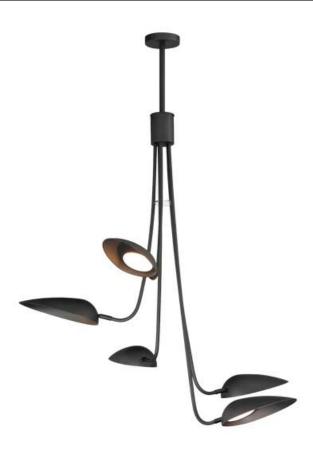

### **PRODUCT DESCRIPTION**

Drawing the outdoors in, the inspiration for this piece combines iconic modern lighting with biophilic forms. Long slender armatures descend in organic slopes to domed, ovoid shades that appear leaf-like. Finished in Matte Black the collection features coordinating low voltage garden lights that blend into outdoor spaces while providing useful illumination.

#### **MEASUREMENTS**

DIMENSION : 36" L x 43" W x 44" H MAX OAH : 78.75" OAH

CANOPY : 4.75" W x 1" H x 4.75" L

HANGING WEIGHT : 14.98 lb