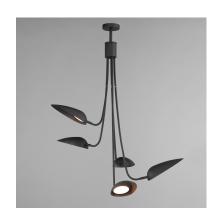

### **PRODUCT DESCRIPTION**

Drawing the outdoors in, the inspiration for this piece combines iconic modern lighting with biophilic forms. Long slender armatures descend in organic slopes to domed, ovoid shades that appear leaf-like. Finished in Matte Black the collection features coordinating low voltage garden lights that blend into outdoor spaces while providing useful illumination.

#### **MEASUREMENTS**

DIMENSION : 36" L x 43" W x 44" H MAX OAH : 78.75" OAH

CANOPY : 4.75" W x 1" H x 4.75" L

HANGING WEIGHT : 14.98 lb