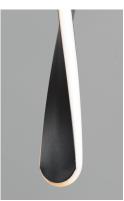

## PRODUCT DESCRIPTION

Twisted Black forms are illuminated on the edge with integrated LED to emphasize a spiraling effect. Available in pendant configurations, the collection is complemented by bath vanities in the same style. The vanity lights feature CCT Selectable light sources that allow you to adjust the color temperature of the lighting that best suits your application.