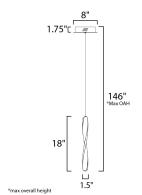

# **MEASUREMENTS**

 DIMENSION
 : 8" L x 8" W x 18" H

 MAX OAH
 : 146" OAH

 CANOPY
 : 8" W x 1.75" H x 8" L

HANGING WEIGHT : 3.14 lb

LAMPING

INPUT VOLTAGE : 120V

LUMENS : 1,120 Rated (1,040 Del.)