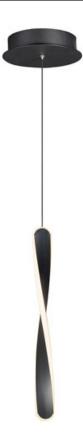

## PRODUCT DESCRIPTION

Twisted Black forms are illuminated on the edge with integrated LED to emphasize a spiraling effect. Available in pendant configurations, the collection is complemented by bath vanities in the same style. The vanity lights feature CCT Selectable light sources that allow you to adjust the color temperature of the lighting that best suits your application.