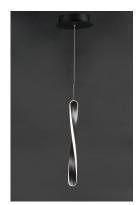

## PRODUCT DESCRIPTION

Twisted Black forms are illuminated on the edge with integrated LED to emphasize a spiraling effect. Available in pendant configurations, the collection is complemented by bath vanities in the same style. The vanity lights feature CCT Selectable light sources that allow you to adjust the color temperature of the lighting that best suits your application.