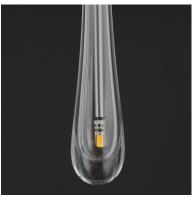

# PRODUCT DESCRIPTION

The classic teardrop glass shade is elevated in a luxurious collection of pendant configurations using substantially dense glass that are hand blown in elongated forms and curated into various color combinations. Suspended within the long, slender glass is a similarly long and slender socket to illuminate an energy efficient LED G4 lamp at the base of the glass. The slender tube running within the glass also supports the glass with elegantly flat thumb screws in coordinating finishes. Choose from Matte Black metal with Mirror Smoked glass for a moodier ambience, crystal Clear glass that accentuates the thickness of the glass walls paired with transitional Satin Nickel metalwork, or celebrate the design with effervescent Bubble glass and plated Gold metalwork.

## **MEASUREMENTS**

 DIMENSION
 : 2" L x 2" W x 18" H

 MAX OAH
 : 137.5" OAH

 CANOPY
 : 6" W x 1.5" H x 6" L

 HANGING WEIGHT
 : 2.77 lb

LAMPING

 LUMENS
 : 200 Rated (150 Del.)

 BULB
 : 1.5W LED G4 , 2W Total

 BULB INCLUDED
 : (Included)

 CRI
 : 90 CRI

 COLOR\_TEMP
 : 3000K