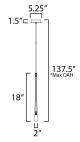

## **MEASUREMENTS**

 DIMENSION
 : 2" L x 2" W x 18" H

 MAX OAH
 : 137.5" OAH

 CANOPY
 : 6" W x 1.5" H x 6" L

 HANGING WEIGHT
 : 2.77 lb

LAMPING

 LUMENS
 : 200 Rated (150 Del.)

 BULB
 : 1.5W LED G4 , 2W Total