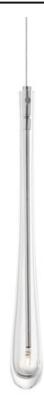

# PRODUCT DESCRIPTION

The classic teardrop glass shade is elevated in a luxurious collection of pendant configurations using substantially dense glass that are hand blown in elongated forms and curated into various color combinations. Suspended within the long, slender glass is a similarly long and slender socket to illuminate an energy efficient LED G4 lamp at the base of the glass. The slender tube running within the glass also supports the glass with elegantly flat thumb screws in coordinating finishes. Choose from Matte Black metal with Mirror Smoked glass for a moodier ambience, crystal Clear glass that accentuates the thickness of the glass walls paired with transitional Satin Nickel metalwork, or celebrate the design with effervescent Bubble glass and plated Gold metalwork.