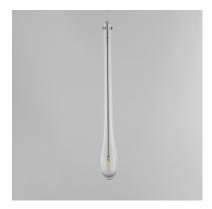

# PRODUCT DESCRIPTION

The classic teardrop glass shade is elevated in a luxurious collection of pendant configurations using substantially dense glass that are hand blown in elongated forms and curated into various color combinations. Suspended within the long, slender glass is a similarly long and slender socket to illuminate an energy efficient LED G4 lamp at the base of the glass. The slender tube running within the glass also supports the glass with elegantly flat thumb screws in coordinating finishes. Choose from Matte Black metal with Mirror Smoked glass for a moodier ambience, crystal Clear glass that accentuates the thickness of the glass walls paired with transitional Satin Nickel metalwork, or celebrate the design with effervescent Bubble glass and plated Gold metalwork.