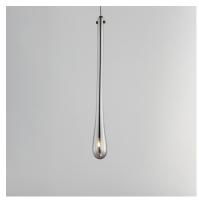

## **PRODUCT DESCRIPTION**

The classic teardrop glass shade is elevated in a luxurious collection of pendant configurations using substantially dense glass that are hand blown in elongated forms and curated into various color combinations. Suspended within the long, slender glass is a similarly long and slender socket to illuminate an energy efficient LED G4 lamp at the base of the glass. The slender tube running within the glass also supports the glass with elegantly flat thumb screws in coordinating finishes. Choose from Matte Black metal with Mirror Smoked glass for a moodier ambience, crystal Clear glass that accentuates the thickness of the glass walls paired with transitional Satin Nickel metalwork, or celebrate the design with effervescent Bubble glass and plated Gold metalwork.

#### **GLASS**

Smoke 138

#### MATERIAL

Glass, Steel