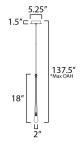

# **MEASUREMENTS**

 DIMENSION
 : 2" L x 2" W x 18" H

 MAX OAH
 : 137.5" OAH

 CANOPY
 : 6" W x 1.5" H x 6" L

 HANGING WEIGHT
 : 2.77 lb

LAMPING

 LUMENS
 : 200 Rated (150 Del.)

 BULB
 : 1.5W LED G4 , 2W Total