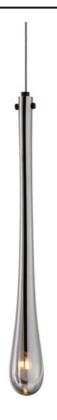

## **PRODUCT DESCRIPTION**

The classic teardrop glass shade is elevated in a luxurious collection of pendant configurations using substantially dense glass that are hand blown in elongated forms and curated into various color combinations. Suspended within the long, slender glass is a similarly long and slender socket to illuminate an energy efficient LED G4 lamp at the base of the glass. The slender tube running within the glass also supports the glass with elegantly flat thumb screws in coordinating finishes. Choose from Matte Black metal with Mirror Smoked glass for a moodier ambience, crystal Clear glass that accentuates the thickness of the glass walls paired with transitional Satin Nickel metalwork, or celebrate the design with effervescent Bubble glass and plated Gold metalwork.

#### **GLASS**

Smoke 138

#### MATERIAL

Glass, Steel