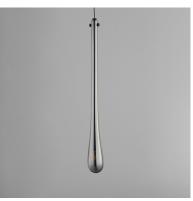

## **PRODUCT DESCRIPTION**

The classic teardrop glass shade is elevated in a luxurious collection of pendant configurations using substantially dense glass that are hand blown in elongated forms and curated into various color combinations. Suspended within the long, slender glass is a similarly long and slender socket to illuminate an energy efficient LED G4 lamp at the base of the glass. The slender tube running within the glass also supports the glass with elegantly flat thumb screws in coordinating finishes. Choose from Matte Black metal with Mirror Smoked glass for a moodier ambience, crystal Clear glass that accentuates the thickness of the glass walls paired with transitional Satin Nickel metalwork, or celebrate the design with effervescent Bubble glass and plated Gold metalwork.

#### **GLASS**

Smoke 138

#### MATERIAL

Glass, Steel